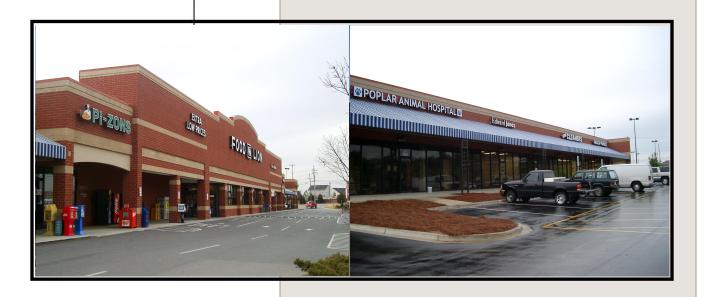

## **POPLAR CROSSING**

POPLAR TENT ROAD AND GEORGE W. LILES PARKWAY CONCORD, NC

**DESCRIPTION:** 

Strategically located in one of Concord's fastest growing areas. Exit 54 is now one of Concord's retail hubs. Easy access on and off I-85 and to some of Concord's best new neighborhoods. Located next to Cannon School, Poplar Tent Road affords a direct link to historic downtown Concord. George W. Liles Parkway links to the Westside Bypass connnecting Highway 3 to the north and soon, Highway 29 to the south.

LOCATION:

Frontage on both Poplar Tent Road and George W. Liles Parkway.

**RENTAL RATE:** \$20.00 NNN

**AVAILABLE SPACE:** 

1,200 SF

TRAFFIC COUNTS:

21,000 ADT on Geo. W. Liles Pkwy. 8,800 ADT on Poplar Tent Rd.